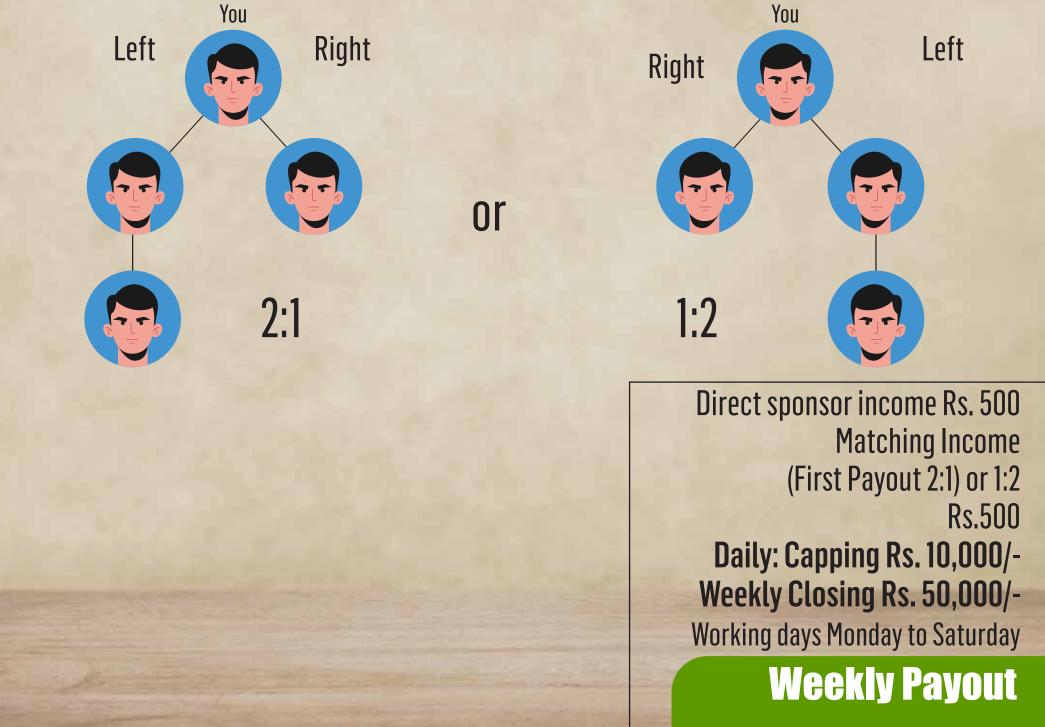

#### **Benefits:**

Extra products of Rs. 500

Life time Products of Distributor Price 5% to 20% for Resale

A Business Opportunity

**Guaranteed Fixed Income** 

#### **Generation Plan**

Direct spend unlimited place left or right as per your Choice
Direct sponsor income Rs. 500 per person
If you joined 10 members so your income have.

500X10=5000

#### Sales Matching plan

Your Junior placing spill left to left or right to right Matching Income (First Payout 2:1) or 1:2 Rs.500