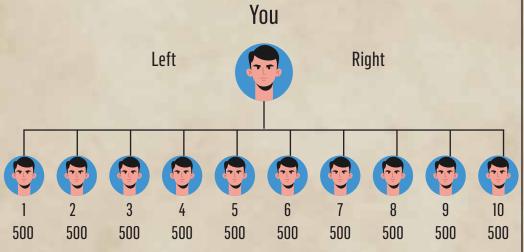

#### 2 Types of Business-

Sales Matching Plan (Recruitment Plan), Repurchase Plan (Retail)

**Sales Matching Plan** (Recruitment Plan)- This plan is defined as a compensation plan that consists of two legs (left & right) or subtrees under every distributor. Upon adding subtrees, a binary tree gets formed. New members joining after them are spilled over to the downlines or next business level.

#### **Generation Plan**

Direct spend unlimited place left or right as per your Choice
Direct sponsor income Rs. 500 per person
If you joined 10 members so your income have.

500X10=5000

#### Sales Matching plan

Your Junior placing spill left to left or right to right Matching Income (First Payout 2:1) or 1:2 Rs.500