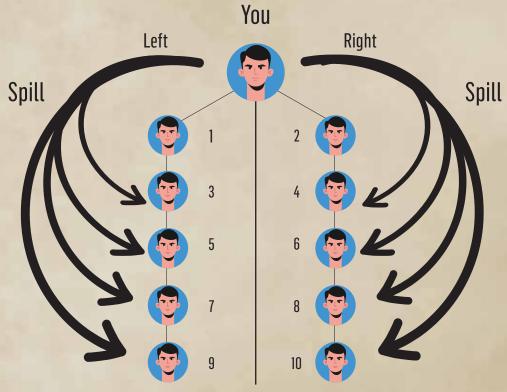

#### 2 Types of Business-

Sales Matching Plan (Recruitment Plan), Repurchase Plan (Retail)

**Sales Matching Plan** (Recruitment Plan)- This plan is defined as a compensation plan that consists of two legs (left & right) or subtrees under every distributor. Upon adding subtrees, a binary tree gets formed. New members joining after them are spilled over to the downlines or next business level.

#### Sales Matching plan

Your Junior placing spill left to left or right to right Matching Income (First Payout 2:1) or 1:2 Rs.500